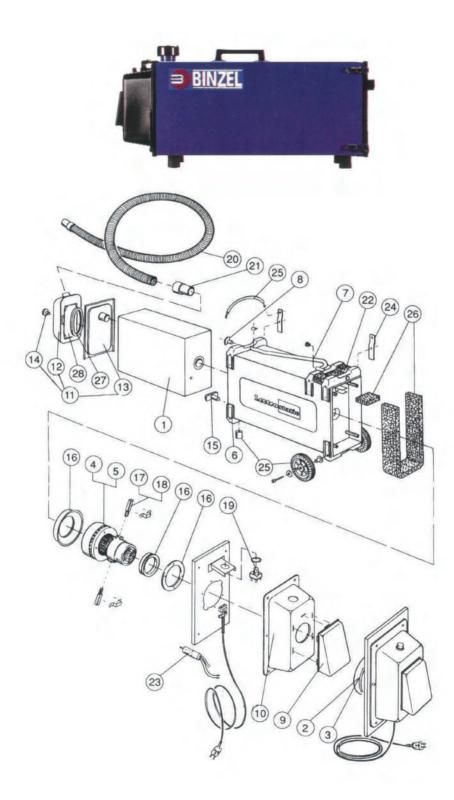

## >> RAB

// Aspiración humos

// Equipo

999.0840

Referencia

Posición

840.019 EQUIPO ASPIRADOR DE HUMOS

// Despiece

|    | 000 00 10 | 224.000 |                                            |
|----|-----------|---------|--------------------------------------------|
| 1  | 999.0843  | 324.000 |                                            |
| 2  |           | 504.000 | PROTECTOR GOMA PARA MOTOR 220V             |
| 3  |           | 514.000 | PROTECTOR GOMA PARA MOTOR 110V             |
| 4  |           | 503.090 | MOTOR 220V                                 |
| 5  |           | 513.090 | MOTOR 110V                                 |
| 6  |           | 184.000 | PLASTICO PROTECTOR CAJA                    |
| 7  |           | 284.197 | MANGO                                      |
| 8  |           | 184.001 | TUERCA SUJETA MANGO                        |
| 9  |           | 182.200 | REJILLA ASPIRACION                         |
| 10 |           | 182.100 | CUBRE MOTOR                                |
| 11 |           | 284.199 | KIT COMPLETO DE FILTRO METALICO            |
| 12 |           | 284.204 | CUBIERTA DE PLASTICO                       |
| 13 |           | 284.201 | CHAPA DE FILTRO METALICO                   |
| 14 |           | 110.122 | TORNILLO SUJECION                          |
| 15 |           | 284.003 | TORNILLO                                   |
| 16 |           | 420.029 | KIT DE ANILLOS GOMA PARA DEFENSA DEL MOTOR |
| 17 | 999.0842  | 574.000 | JUEGO DE ESCOBILLAS PARA ASPIRADOR (220V)  |
| 18 | 999.0842  | 574.000 | JUEGO DE ESCOBILLAS PARA ASPIRADOR (110V)  |
| 19 |           | 580.400 | PULSADOR                                   |
| 20 |           | 400.020 | TUBO DE ASPIRACION 45 MM Ø                 |
| 21 | 999.0845  | 410.002 | MANGUITO CONEXION Ø 45/45 MM               |
| 22 |           | 284.101 | PLACA METALICA SALIDA DE AIRE              |
| 23 |           | 580.501 | CONDENSADOR                                |
| 24 |           | 284.101 | CHAPAS DE SUJECION (COLGADORES)            |
| 25 |           | 739.100 | MARCO COLGADOR                             |
| 26 |           | 430.055 | AISLANTES INTERIORES                       |
| 27 |           | 282.004 | ANILLO DE GOMA                             |
| 28 |           | 284.002 | CUBIERTA PARA FILTRO METALICO              |
|    | 999.0844  | 284.001 | FILTRO METALICO                            |
|    | 999.0846  | 400.022 | TUBO INTERCONEXION 2.5 MTS. ASPIRADOR      |
|    | 999.0847  | 400.026 | TUBO INTERCONEXION 5 MTS. ASPIRADOR        |
|    | 958.0399  | 580.399 | ANILLO SUJ. INTERRUPTOR ASPIRADOR HUMOS    |